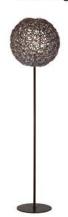

## Standing Lamp

44

8 kg / 18 lbs

m<sup>3</sup>

 $0.34 \, \text{m}^3$ 

1 pc

Δ

E26 Phenolic Lampholder

#### Lamping

Portable pre-wired lamp 120V 60Hz or 230V 50Hz

Maximum wattage: 100 watts

200 cm / 78 3/4" power cord with foot switch

INDOOR rattan, nylon twine, steel

bronze