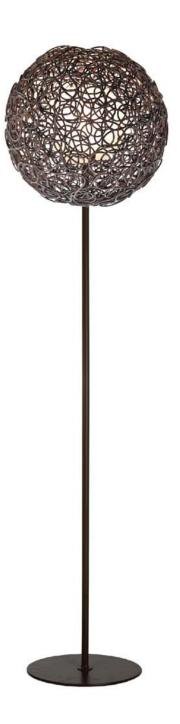

# **KENNETHCOBONPUE**

HANGING LAMP STANDING LAMP

rattan, nylon twine, steel

## Standing Lamp

44

8 kg / 18 lbs

m<sup>3</sup>

 $0.34 \, \text{m}^3$ 

1 pc

Δ

E26 Phenolic Lampholder

#### Lamping

Portable pre-wired lamp 120V 60Hz or 230V 50Hz

Maximum wattage: 100 watts

200 cm / 78 3/4" power cord with foot switch

INDOOR rattan, nylon twine, steel

bronze