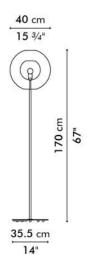

## Standing Lamp

44

8 kg / 18 lbs

m<sup>3</sup>

 $0.34 \, \text{m}^3$ 

1 pc

Δ

E26 Phenolic Lampholder