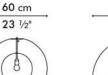

# 40 DIAMETER | 60 DIAMETER

DIAMETER 80 DIAMETER

2 kg / 4 lbs

3 kg / 7 lbs 6 kg / 13 lbs

 $0.09 \, \text{m}^3$ 

0.26 m<sup>3</sup>

0.59 m<sup>3</sup>

80 cm

31 1/2"

1 pc

Δ

E26 Phenolic Lampholder