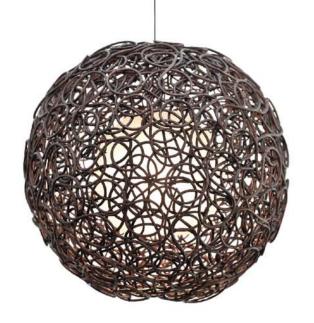

# **KENNETHCOBONPUE**

HANGING LAMP STANDING LAMP

rattan, nylon twine, steel

### **NOODLE**

Hanging Lamp

40 cm 15 <sup>3</sup>/<sub>4</sub>"

# 40 DIAMETER | 60 DIAMETER

DIAMETER 80 DIAMETER

2 kg / 4 lbs

3 kg / 7 lbs 6 kg / 13 lbs

 $0.09 \, \text{m}^3$ 

0.26 m<sup>3</sup>

0.59 m<sup>3</sup>

80 cm