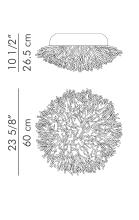

## ANEMONE WALL LAMP OUTDOOR

by Olivia D'Aboville

ANEMONE WALL LAMP OUTDOOR

by Olivia D'Aboville

Large

0.21 m<sup>3</sup>

KG

m³

Surface mounted pre-wired lamp 100-240 V AC 50/60 Hz RGB LED 13.92 watts

Polystyrene polymer Fiber reinforced polymer

| 8.00 kg( | 17.64 lbs)  |
|----------|-------------|
| 10.00 kg | (22.05 lbs) |

0.12 m<sup>3</sup>