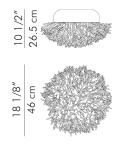

Medium

Surface mounted pre-wired lamp 100-240 V AC 50/60 Hz RGB LED 8.64 watts Small

| 6.00 kg             | (13.23 lbs) |
|---------------------|-------------|
| 8.00 kg             | (17.64 lbs) |
| 0.07 m <sup>3</sup> |             |